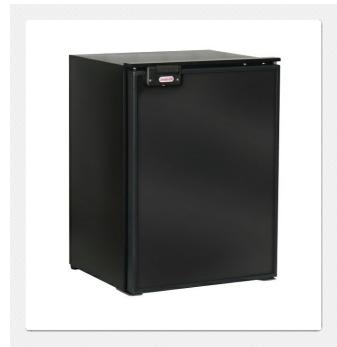

## **INDEL B**

PRODUCTS
AUTOMOTIVE
CRUISE
CRUISE 42

CRUISE 42

Cruise 42 is the smallest Indel B's Cruise refrigerator with a vertical door. The fan-cooled compressor unit, placed on the back, can be easily moved up to 1,5 m away. Mounting frame is available as an option.

| Technical data       |                              |
|----------------------|------------------------------|
| Height               | 520 mm                       |
| Width                | 380 mm                       |
| Depth                | 360 mm + 160 mm (compressor) |
| Product Class        | from 21 to 50 litres         |
| Type of installation | Built-in refrigerators       |